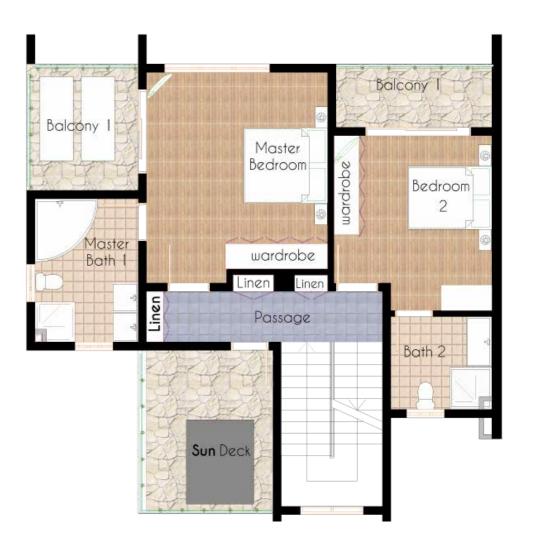

FIRST FLOOR

| Room           | Dimensions (m) | Area (m2) |
|----------------|----------------|-----------|
| Master Bedroom | 4.65 x4.3      | 21        |
| Master Bath1   | 3.4x 2.45      | 8.5       |
| Bedroom 2      | 4.15 x3.75     | 15        |
| Bath 2         | 22x 2.4        | 5.5       |
| Balcony 1      | 2.65 x3        | 8         |
| Balcony 2      | 1.5x 3.7       | 6         |
| Sundeck        | 3.9x 32        | 12.5      |
| Passage        | 1.2x 5.6       | 6         |
|                |                |           |
|                |                |           |
|                |                |           |