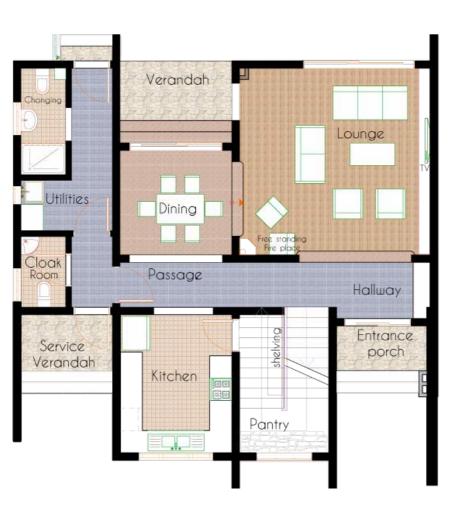

#### GROUND FLOOR

### THREE BEDROOM VILLAGE HOME Village Home 225MMI

| Room       | Dimensions (m) | Area (m2) |
|------------|----------------|-----------|
| Lounge     | 5.1x5          | 25.5      |
| Dining     | 3x2.8          | 8.4       |
| Verandah 1 | 3.0x2.2        | 6.6       |
| Guest Room | 3.0x2.8        | 8.4       |
| Verandah 2 | 3.0x1.8        | 5.4       |
| Kitchen    | 3x3.7          | 11.1      |
| Pantry     |                | 5.3       |
| Bath       | 1.4x3          | 4.2       |
| Changing   | 1.2x3.25       | 3.9       |
| S/Verandah | 2.6x1.2        | 3.12      |
|            |                |           |
|            | _              |           |
|            | _              |           |
|            |                |           |
|            |                |           |