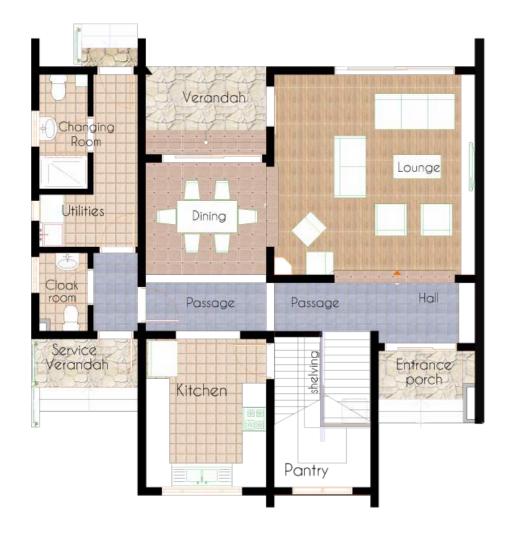

GROUND FLOOR

### TWO BEDROOM VILLAGE HOME Village Home 180 MMI

| Room      | Dimensions (m) | Area (m2) |
|-----------|----------------|-----------|
| Lounge    | 5.0x5.0        | 25        |
| Dining    | 3.0x3.0        | 9         |
| Kitchen   | 3.0x3.7        | 11        |
| Changing  | 12x2.85        | 3.5       |
| Utilities | 2.5x1.3        | 3.3       |
| Cloakroom | 12x1.95        | 2.3       |
| Hall      | 2.4x1.5        | 3.5       |
| Verandah  | 3.0x22         | 6.5       |
|           |                | _         |
|           |                |           |