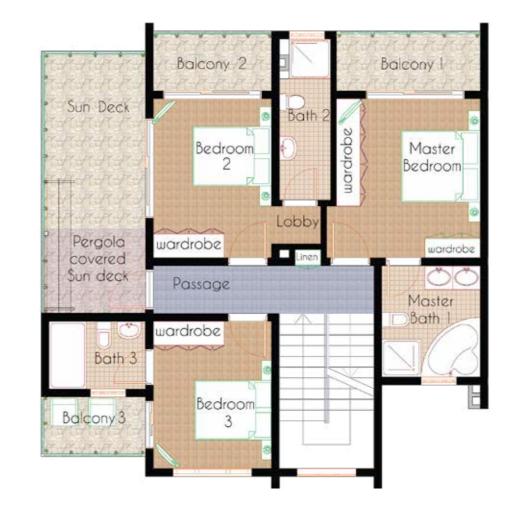

FIRST FLOOR

| Master Bedroom       3.65x4         Master Bath 1       2.5x2.8         Bedroom 2       3x4         Bath 2       1.3x3.8         Bedroom 3       3x3.7         Bath 3       3.0x1.4 | 14.85<br>7<br>12<br>4.94 |
|-------------------------------------------------------------------------------------------------------------------------------------------------------------------------------------|--------------------------|
| Bedroom 2       3x4         Bath 2       1.3x3.8         Bedroom 3       3x3.7                                                                                                      | 12                       |
| Bath 2 1.3x3.8 Bedroom 3 3x3.7                                                                                                                                                      |                          |
| Bedroom 3 3x3.7                                                                                                                                                                     | 4.94                     |
|                                                                                                                                                                                     | _                        |
| Bath 3 3.0x1.4                                                                                                                                                                      | 11.1                     |
|                                                                                                                                                                                     | 4.2                      |
| Balcony 1 3.65x1.4                                                                                                                                                                  | 5.11                     |
| Balcony 2 3x1.4                                                                                                                                                                     | 4.2                      |
| Balcony 3 3x1.5                                                                                                                                                                     | 4.5                      |
| Passage 5.6x1.2                                                                                                                                                                     | 6.72                     |
| Sun Deck 6.4x7                                                                                                                                                                      | 46                       |