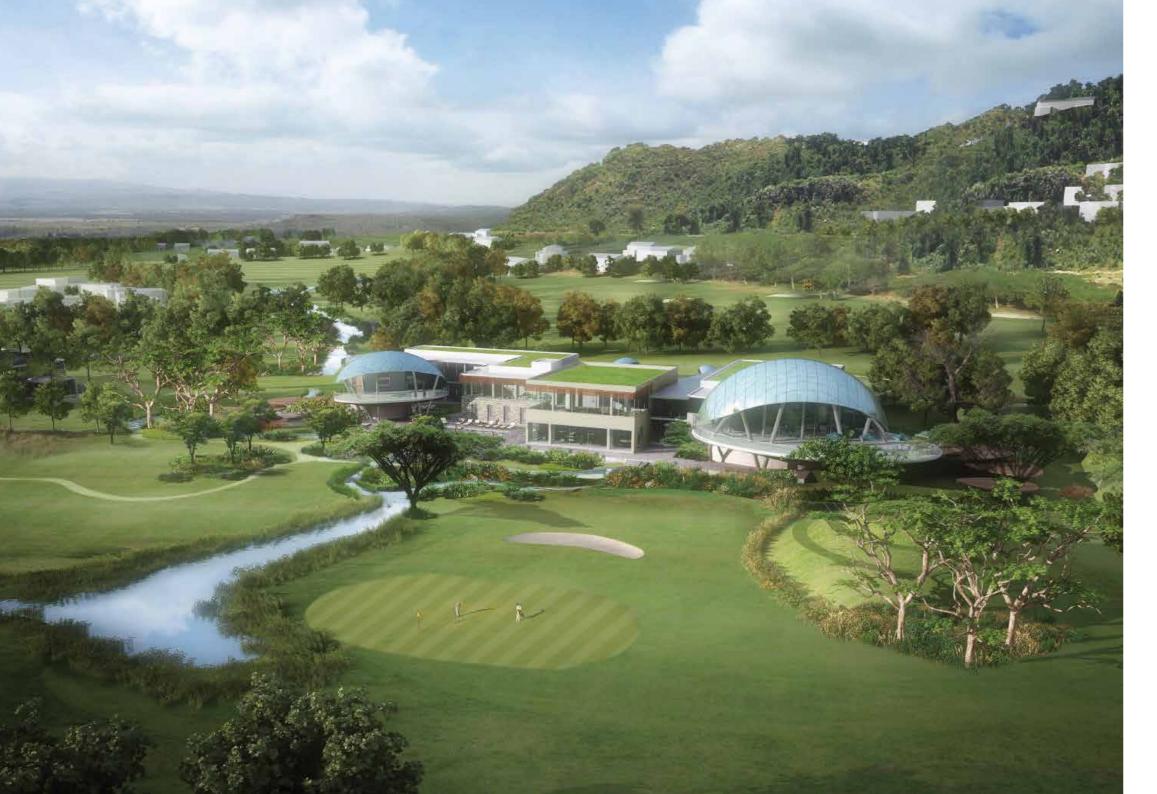

Situated on a high plateau in 1,700 acres of outstanding landscape the project will comprise an 18-hole USPGA Championship Golf Course with a Club House, a luxury hotel and an exclusive residential community, designed to make the most of the spectacular natural environment and the abundant indigenous flora.

### SITEPLAN

1 HOTEL & SPA
2 GOLF COURSE
3 COUNTRY CLUB
4 RESORT DAM
5 CHAPACHULA VILLAGE
6 MAIN ENTRANCE