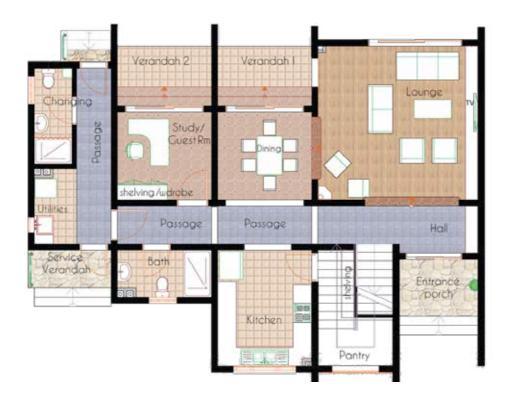

#### Room **Dimensions (m)** Area (m2) Lounge 5.1x5.0 25.5 2.8x3.0 Verandah 3.0x2.2 3.0x3.7 11.1 Kitchen 6.2 Pantry 1.35x2.45 3.3 1.2x1.9 2.3 Cloak Room Changing 1.2x2.85 3.4 S/Verandah 2.1x2.45 5.1 **Entrance Porch** 2.5x1.85

#### GROUND FLOOR