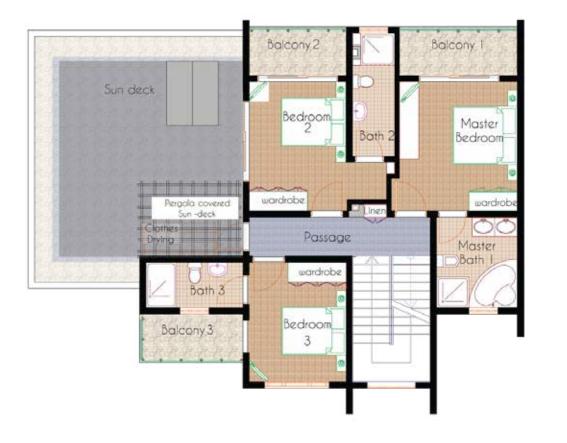

| Room           | Dimensions (m) | Area (m2) |
|----------------|----------------|-----------|
| Master Bedroom | 4.65 x4.3      | 21        |
| Master Bath1   | 3.4x 2.45      | 8.5       |
| Bedroom 2      | 4.15 x3.75     | 15        |
| Bath 2         | 22x 2.4        | 5.5       |
| Balcony 1      | 2.65 x3        | 8         |
| Balcony 2      | 1.5x 3.7       | 6         |
| Sundeck        | 3.9x 32        | 12.5      |
| Passage        | 1.2x 5.6       | 6         |
|                |                |           |
|                |                |           |
|                |                |           |

FIRST FLOOR