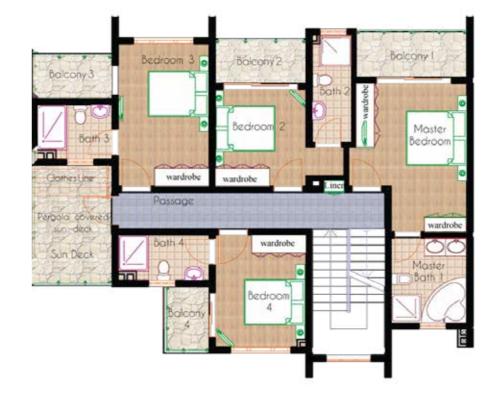

## FIVE BEDROOM VILLAGE HOME Village Home 250 MMI

| Room             | Dimensions (m) | Area (m2) |
|------------------|----------------|-----------|
| Lounge           | 5.0x5.1        | 25.5      |
| Dining           | 3.0x2.8        | 8.4       |
| Kitchen          | 3.0x3.7        | 11.1      |
| Changing         | 12x3.05        | 3.66      |
| Utilities        | 2.4x2.45       | 5.88      |
| Verandah 1       | 3.0x1.9        | 5.7       |
| Hall             | 1.5x2.5        | 3.75      |
| Verandah 2       | 3.0x1.9        | 5.7       |
| Service Verandah | 2.65x1.2       | 3.18      |
| Entrance Porch   | 1.8x2.5        | 4.5       |
|                  |                |           |
|                  |                |           |
|                  |                |           |

GROUND FLOOR

FIRST FLOOR

| Room           | Dimensions (m) | Area (m2) |
|----------------|----------------|-----------|
| Master Bedroom | 3.65x4         | 14.85     |
| Master Bath 1  | 2.5x2.8        | 7         |
| Bedroom 2      | 3x4            | 12        |
| Bath 2         | 1.3x3.8        | 4.94      |
| Bedroom 3      | 3x3.7          | 11.1      |
| Bath 3         | 3.0x1.4        | 4.2       |
| Balcony 1      | 3.65x1.4       | 5.11      |
| Balcony 2      | 3x1.4          | 4.2       |
| Balcony 3      | 3x1.5          | 4.5       |
| Passage        | 5.6x1.2        | 6.72      |
| Sun Deck       | 6.4x7          | 46        |
|                |                |           |